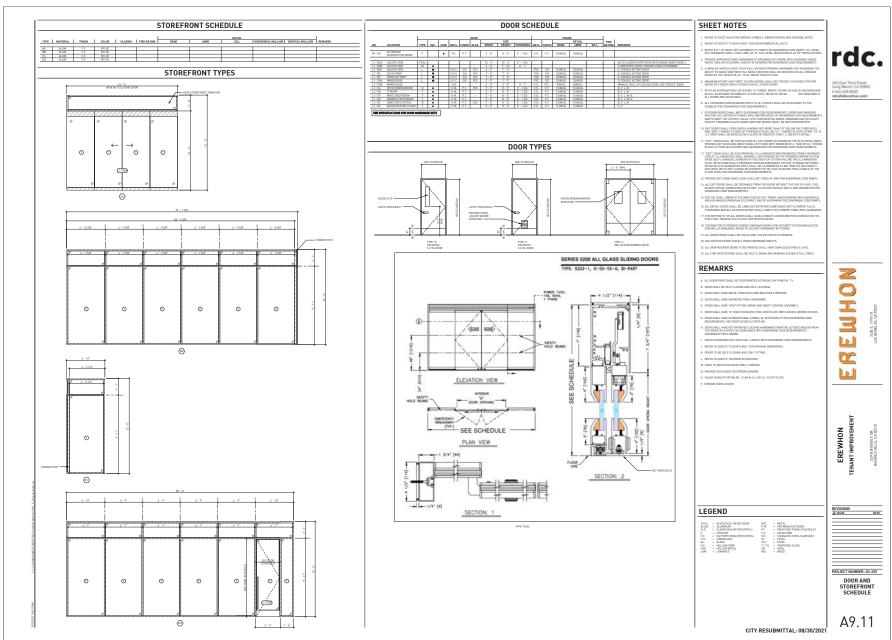

#### WALL SIGN

1 Set of white acrylic back lit letters mounted on raceway (see below) Returns to be 3" deep Signs to be illuminated with white LEDs Signs shall be U/L listed and approved

10 sq. ft. sign area