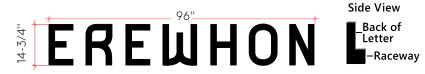

#### WALL SIGN

1 Set of white acrylic back lit letters mounted on raceway (see below) Returns to be 3" deep Signs to be illuminated with white LEDs Signs shall be U/L listed and approved

10 sq. ft. sign area