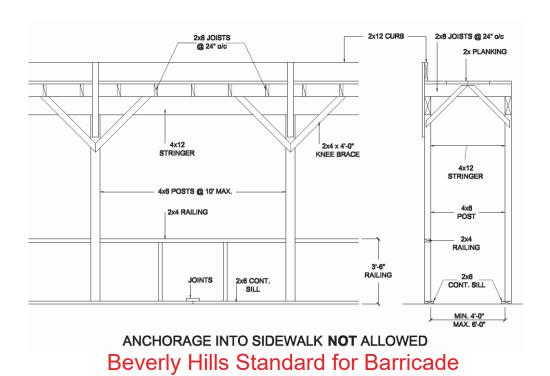

| A6.                                                                            | 14                                         |

rdc.

#### WALL SIGN

1 Set of white acrylic back lit letters mounted on raceway (see below) Returns to be 3" deep Signs to be illuminated with white LEDs Signs shall be U/L listed and approved

10 sq. ft. sign area





rdc.
Long Beach, CA | 562.628.8000 | rdcollaborative.com

SIGNAGE DETAILS

P.8



rdc.
Long Beach, CA | 562.628.8000 | rdcollaborative.com





62" **EREWHON**5.5" 2022
18.2"

Barricade Graphic



rdc.
Long Beach, CA | 562.628.8000 | rdcollaborative.com



rdc.
Long Beach, CA | 562.628.8000 | rdcollaborative.com

PERSPECTIVE VIEW-2

P.13



rdc.
Long Beach, CA | 562.628.8000 | rdcollaborative.com





WP-01

EXISTING PLASTER/
PAINT AT BUILDING



WP-02

NEW PLASTER
FAUX CONCRETE



WT-01 NEW 4"X 4" EXTERIOR CERAMICTILE



FA-01
AWNING FABRIC
SUNBRELLA-"SILICA SILVER"



MT-02

ANTHRACITE FACTORY
PAINTED DARK GRAY
FOR STOREFRONT
AND AWNING PROFILE



MT-01

DARK GREEN
POWDER COAT
FOR PLANTER



WD-01

DARK GRAY STAINED THERMO ASHWOOD AT FIXED BENCH AT TERRACE











Long Beach, CA | 562.628.8000 | rdcollaborative.com