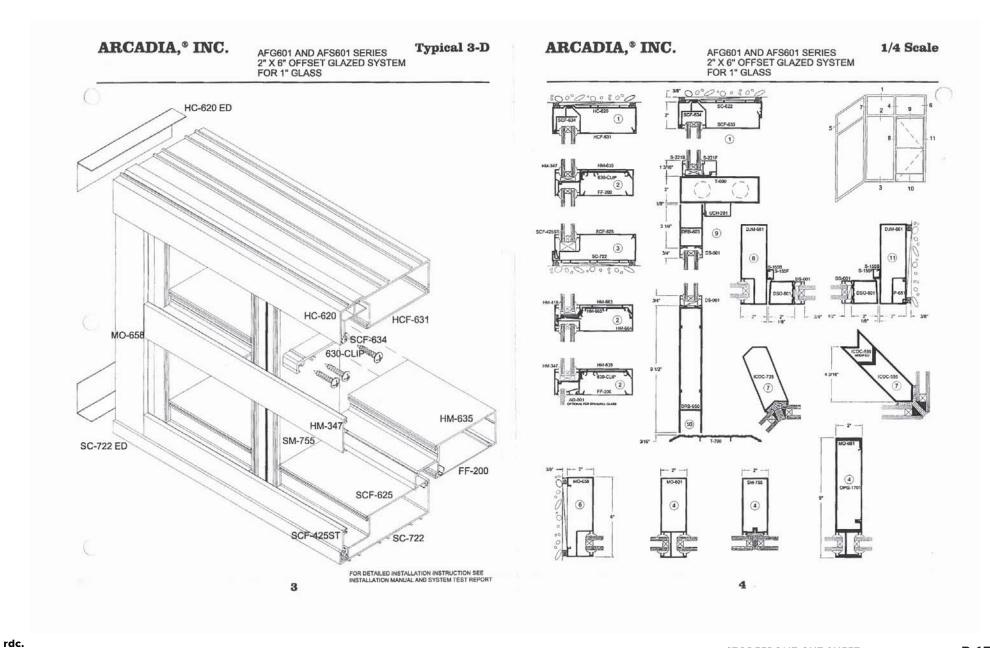

### **SHEET CONTENTS:**

| 1  | REFERENCE PLOT PLAN                    |
|----|----------------------------------------|
| 2  | FLOOR PLAN & SECTIONS                  |
| 3  | GRADING & DRAINAGE PLAN                |
| 4  | ROOF PLAN                              |
| 5  | OVERALL ELEVATION                      |
| 6  | STOREFRONT ELEVATION                   |
| 7  | COLOR ELEVATION                        |
| 8  | SIGNAGE DETAILS                        |
| 9  | <b>DOORS &amp; WINDOWS SCHEDULE</b>    |
| 10 | BARRICADE PLAN                         |
| 11 | <b>BARRICADE DETAILS &amp; GRAPHIC</b> |
| 12 | PERSPECTIVE VIEW- 1                    |
| 13 | PERSPECTIVE VIEW- 2                    |
| 14 | PERSPECTIVE VIEW-3                     |
| 15 | MATERIAL & COLOR BOARD                 |
| 16 | SEATING CUT SHEETS                     |
| 17 | STOREFRONT CUT SHEET                   |
| 18 | ENTRY DOOR CUT SHEETS                  |
|    |                                        |