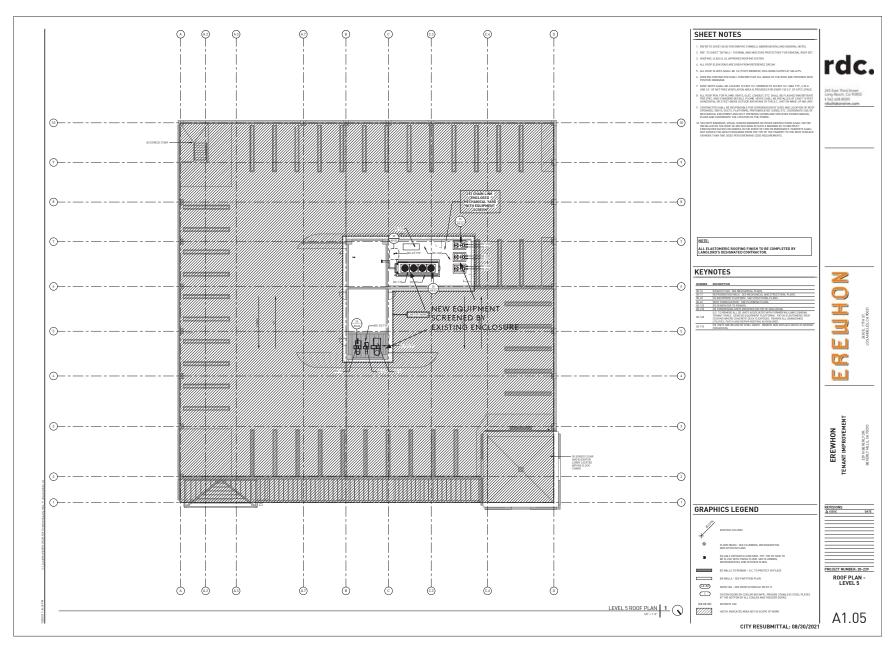

### **SHEET CONTENTS:**

| 1  | REFERENCE PLOT PLAN                    |
|----|----------------------------------------|
| 2  | FLOOR PLAN & SECTIONS                  |
| 3  | GRADING & DRAINAGE PLAN                |
| 4  | ROOF PLAN                              |
| 5  | OVERALL ELEVATION                      |
| 6  | STOREFRONT ELEVATION                   |
| 7  | COLOR ELEVATION                        |
| 8  | SIGNAGE DETAILS                        |
| 9  | <b>DOORS &amp; WINDOWS SCHEDULE</b>    |
| 10 | BARRICADE PLAN                         |
| 11 | <b>BARRICADE DETAILS &amp; GRAPHIC</b> |
| 12 | PERSPECTIVE VIEW- 1                    |
| 13 | PERSPECTIVE VIEW- 2                    |
| 14 | PERSPECTIVE VIEW-3                     |
| 15 | MATERIAL & COLOR BOARD                 |
| 16 | SEATING CUT SHEETS                     |
| 17 | STOREFRONT CUT SHEET                   |
| 18 | ENTRY DOOR CUT SHEETS                  |
|    |                                        |