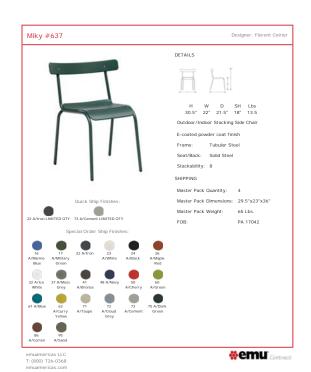

#### WALL SIGN

1 Set of white acrylic back lit letters mounted on raceway (see below) Returns to be 3" deep Signs to be illuminated with white LEDs Signs shall be U/L listed and approved

10 sq. ft. sign area