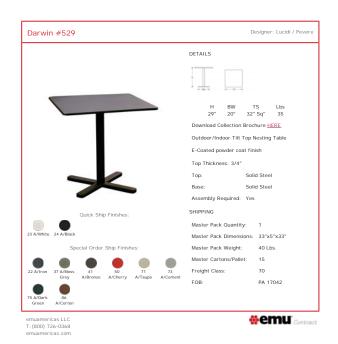

ed

10 sq. ft. sign area





rdc.
Long Beach, CA | 562.628.8000 | rdcollaborative.com

SIGNAGE DETAILS

P.8



rdc.
Long Beach, CA | 562.628.8000 | rdcollaborative.com





62" **EREWHON**5.5" 2022
18.2"

Barricade Graphic



rdc.
Long Beach, CA | 562.628.8000 | rdcollaborative.com



rdc.
Long Beach, CA | 562.628.8000 | rdcollaborative.com

PERSPECTIVE VIEW-2

P.13



rdc.
Long Beach, CA | 562.628.8000 | rdcollaborative.com





WP-01

EXISTING PLASTER/
PAINT AT BUILDING



WP-02

NEW PLASTER
FAUX CONCRETE



WT-01 NEW 4"X 4" EXTERIOR CERAMICTILE



FA-01
AWNING FABRIC
SUNBRELLA-"SILICA SILVER"



MT-02

ANTHRACITE FACTORY
PAINTED DARK GRAY
FOR STOREFRONT
AND AWNING PROFILE



MT-01

DARK GREEN
POWDER COAT
FOR PLANTER



WD-01

DARK GRAY STAINED THERMO ASHWOOD AT FIXED BENCH AT TERRACE











Long Beach, CA | 562.628.8000 | rdcollaborative.com