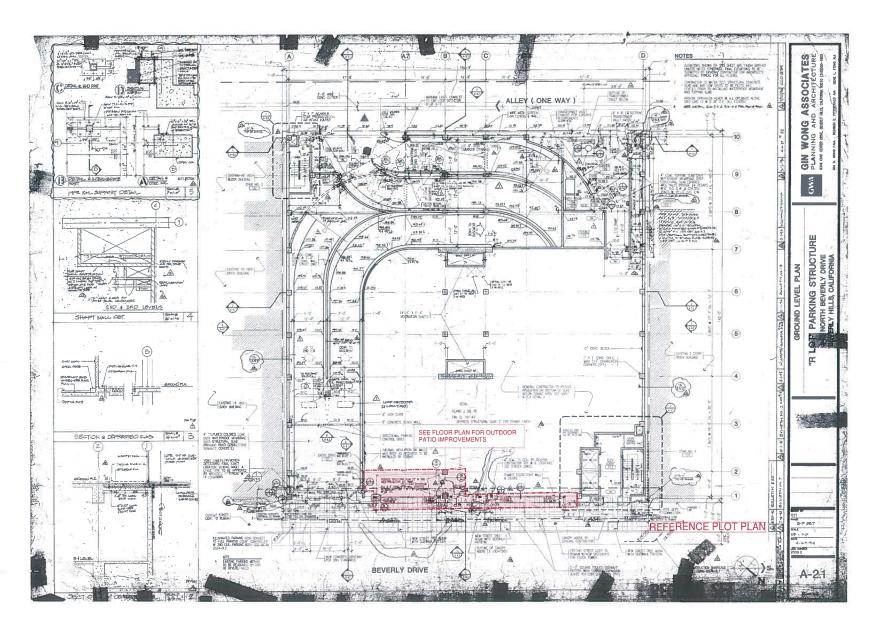

### **SHEET CONTENTS:**

| 1  | REFERENCE PLOT PLAN                    |
|----|----------------------------------------|
| 2  | FLOOR PLAN & SECTIONS                  |
| 3  | GRADING & DRAINAGE PLAN                |
| 4  | ROOF PLAN                              |
| 5  | OVERALL ELEVATION                      |
| 6  | STOREFRONT ELEVATION                   |
| 7  | COLOR ELEVATION                        |
| 8  | SIGNAGE DETAILS                        |
| 9  | <b>DOORS &amp; WINDOWS SCHEDULE</b>    |
| 10 | BARRICADE PLAN                         |
| 11 | <b>BARRICADE DETAILS &amp; GRAPHIC</b> |
| 12 | PERSPECTIVE VIEW- 1                    |
| 13 | PERSPECTIVE VIEW- 2                    |
| 14 | PERSPECTIVE VIEW-3                     |
| 15 | MATERIAL & COLOR BOARD                 |
| 16 | SEATING CUT SHEETS                     |
| 17 | STOREFRONT CUT SHEET                   |
| 18 | ENTRY DOOR CUT SHEETS                  |
|    |                                        |