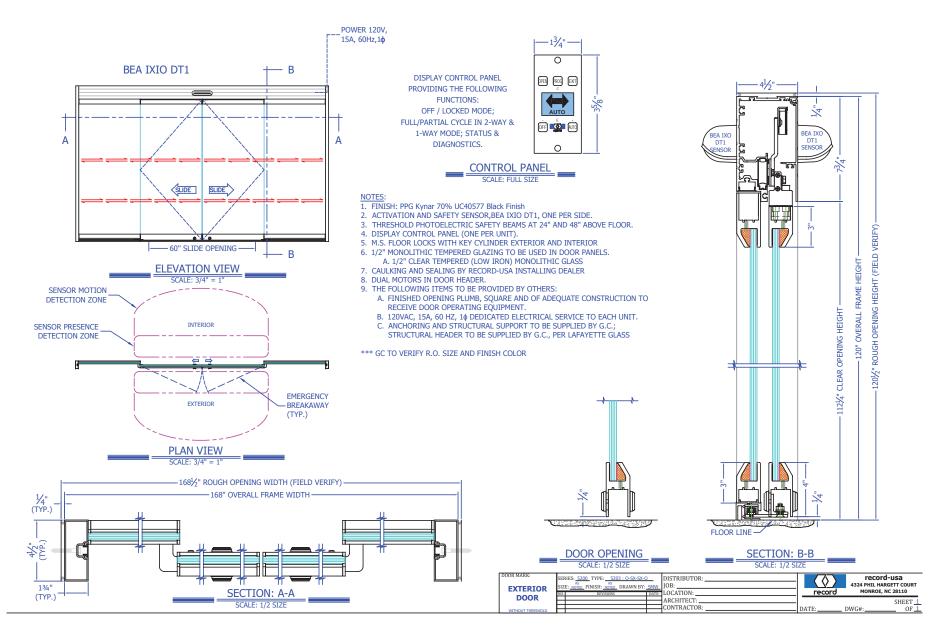

### **SHEET CONTENTS:**

| 1  | REFERENCE PLOT PLAN                    |
|----|----------------------------------------|
| 2  | FLOOR PLAN & SECTIONS                  |
| 3  | GRADING & DRAINAGE PLAN                |
| 4  | ROOF PLAN                              |
| 5  | OVERALL ELEVATION                      |
| 6  | STOREFRONT ELEVATION                   |
| 7  | COLOR ELEVATION                        |
| 8  | SIGNAGE DETAILS                        |
| 9  | <b>DOORS &amp; WINDOWS SCHEDULE</b>    |
| 10 | BARRICADE PLAN                         |
| 11 | <b>BARRICADE DETAILS &amp; GRAPHIC</b> |
| 12 | PERSPECTIVE VIEW- 1                    |
| 13 | PERSPECTIVE VIEW- 2                    |
| 14 | PERSPECTIVE VIEW-3                     |
| 15 | MATERIAL & COLOR BOARD                 |
| 16 | SEATING CUT SHEETS                     |
| 17 | STOREFRONT CUT SHEET                   |
| 18 | ENTRY DOOR CUT SHEETS                  |
|    |                                        |