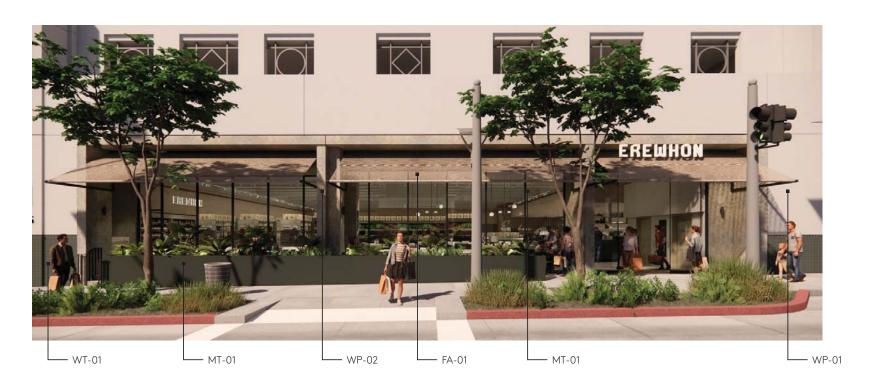

rdc.
Long Beach, CA | 562.628.8000 | rdcollaborative.com

PERSPECTIVE VIEW-2

P.13

rdc.
Long Beach, CA | 562.628.8000 | rdcollaborative.com

WP-01

EXISTING PLASTER/
PAINT AT BUILDING

WP-02

NEW PLASTER
FAUX CONCRETE

WT-01 NEW 4"X 4" EXTERIOR CERAMICTILE

FA-01
AWNING FABRIC
SUNBRELLA-"SILICA SILVER"

MT-02

ANTHRACITE FACTORY
PAINTED DARK GRAY
FOR STOREFRONT
AND AWNING PROFILE

MT-01

DARK GREEN
POWDER COAT
FOR PLANTER

WD-01

DARK GRAY STAINED THERMO ASHWOOD AT FIXED BENCH AT TERRACE

Long Beach, CA | 562.628.8000 | rdcollaborative.com