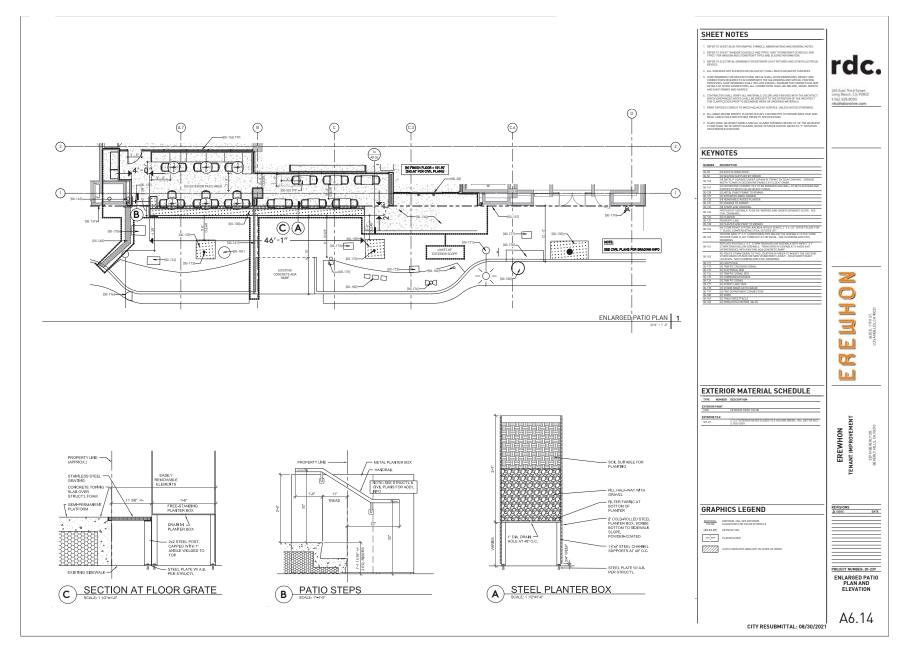

### **SHEET CONTENTS:**

| 1  | REFERENCE PLOT PLAN                    |
|----|----------------------------------------|
| 2  | FLOOR PLAN & SECTIONS                  |
| 3  | GRADING & DRAINAGE PLAN                |
| 4  | ROOF PLAN                              |
| 5  | OVERALL ELEVATION                      |
| 6  | STOREFRONT ELEVATION                   |
| 7  | COLOR ELEVATION                        |
| 8  | SIGNAGE DETAILS                        |
| 9  | <b>DOORS &amp; WINDOWS SCHEDULE</b>    |
| 10 | BARRICADE PLAN                         |
| 11 | <b>BARRICADE DETAILS &amp; GRAPHIC</b> |
| 12 | PERSPECTIVE VIEW- 1                    |
| 13 | PERSPECTIVE VIEW- 2                    |
| 14 | PERSPECTIVE VIEW-3                     |
| 15 | MATERIAL & COLOR BOARD                 |
| 16 | SEATING CUT SHEETS                     |
| 17 | STOREFRONT CUT SHEET                   |
| 18 | ENTRY DOOR CUT SHEETS                  |
|    |                                        |