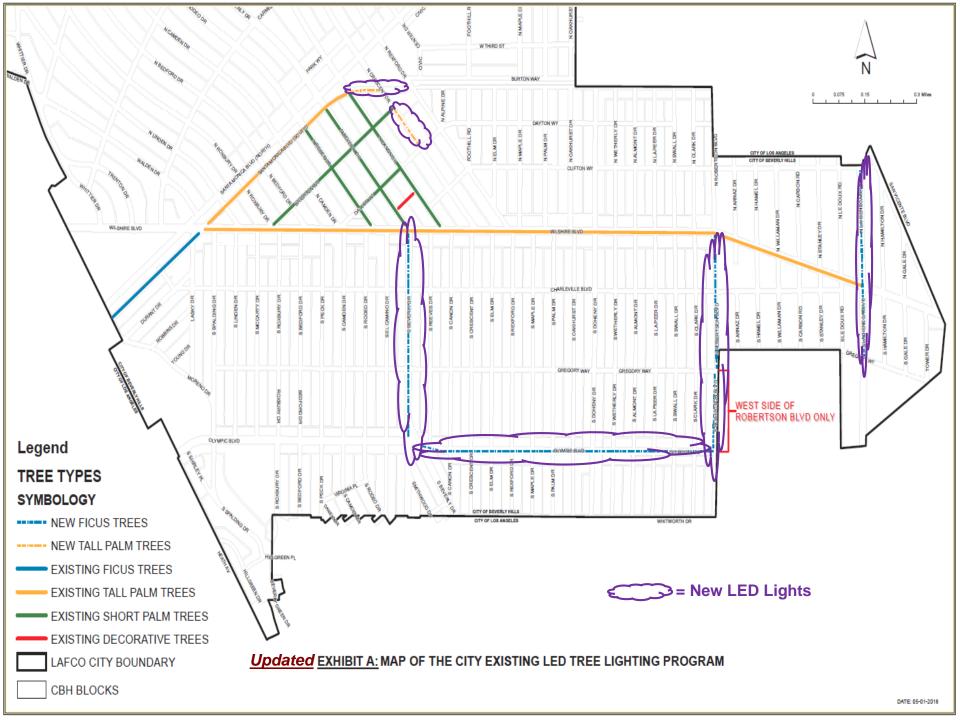

### Task 1: Items A thru O (Tall & Short PT, Decorative, Ficus)

- Purchasing and Installation of LED Lights
- New Streets/Segments of Streets (Upon Contract Execution)
- Existing Streets (October/November 2018)
- All Lights Replaced (October/November 2019)

#### **Tree Wrapping:**

- Tall Palm Trees (**30-ft of lighting**, from 10-ft 40-ft)
- Short Palm Trees (20-ft of lighting, from 2-ft 22-ft)
- Ficus Trees (13-ft of lighting, from 2-ft. 15-ft.)
- Decorative Trees (8-ft. of lighting, from 2-ft 10-ft.)